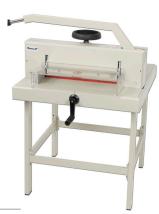

## **Ream Cutters**

When you have large quantities of paper to cut, Trimfast offers a range of reliable, high performance ream cutters that will give you the results you need quickly and efficiently. All our systems feature re-sharpenable blades and either a flick action or spindle guided clamp. A stand is available with all models except the RE3943 and all models feature manual operation except the RE3952E which is an electric system.

| Model    | Length | Max Paper Size | Cutting Capacity | Table Size     |
|----------|--------|----------------|------------------|----------------|
| RE3943** | 370mm  | A4             | 15mm/150 sheets  | 265x475x450mm  |
| RE3947   | 430mm  | A3             | 20mm/200 sheets  | 1060x640x700mm |
| RE3946   | 430mm  | А3             | 60mm/600 sheets  | 1080x680x740mm |
| RE3971   | 475mm  | A3             | 80mm/800 sheets  | 1310x766x769mm |
| RE3952E° | 430mm  | A3             | 45mm/450 sheets  | 1210x630x820mm |

<sup>\*\*</sup> Stand not included, available to order. ° Electric model

▲ RE-3946

▲ GU-3023