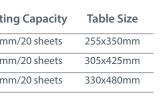

#### Guillotines

Our range of guillotines are ideal for a variety of tasks and materials.

The shearing action of the knife style blade produces a precise, neat cut every time. Each Trimfast guillotine also features a press clamp and all of our guillotines are designed for totally safe operation. The GU3024 and GU3025 models include an ABS shield for even greater protection.

| Model  | Length | Max Paper Size | <b>Cutting Capacity</b> | Table Size |
|--------|--------|----------------|-------------------------|------------|
| GU3023 | 310mm  | A4             | 2.0mm/20 sheets         | 255x350mm  |
| GU3024 | 392mm  | A4             | 2.0mm/20 sheets         | 305x425mm  |
| GU3025 | 448mm  | A3             | 2.0mm/20 sheets         | 330x480mm  |